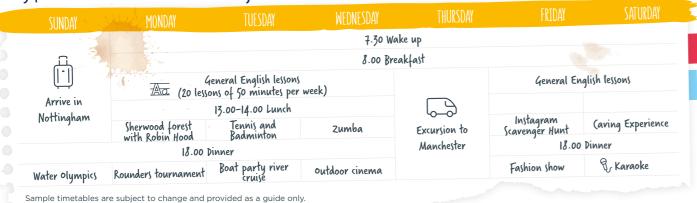

2 full-day and 2 half-day excursions per week. Excursions may include: London Manchester Cambridge

Weekly Package Price per Student **Residential:** £905 Day Only: £540