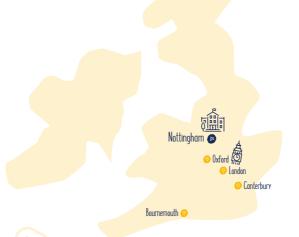

### For ages 10-12 & 13-17

The historic home of Robin Hood, Nottingham is the ideal location to explore the UK, with easy access to Manchester, York and Cambridge. Our centre is based at the University of Nottingham, ranked in the UK's Top 20 Universities. Nottingham offers younger learners a safe and secure stay with accommodation and teaching taking place on a beautiful self-contained campus set in 330 acres of sculptured parkland.

2 full-day and 2 half-day excursions per week. Excursions may include: London Manchester Cambridge

Weekly Package Price per Student **Residential:** £905 Day Only: £540