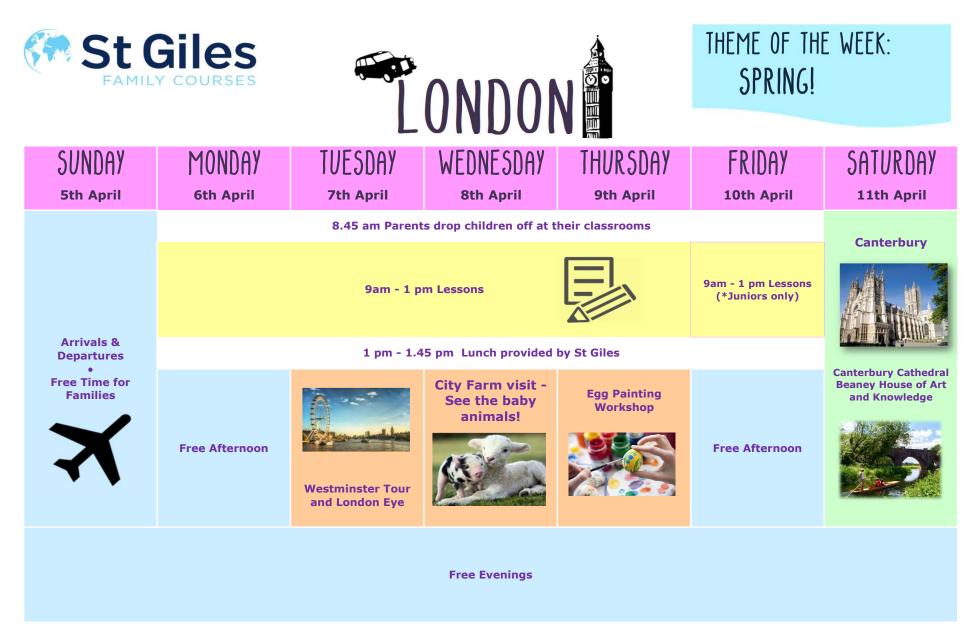

Please note that all schedules are subject to change. Free evening and afternoon time is for families to organise their own time and activities in London. Please note that some activities and excursions will require families to travel on public transport and families are advised to purchase a London Underground pass for this purpose.