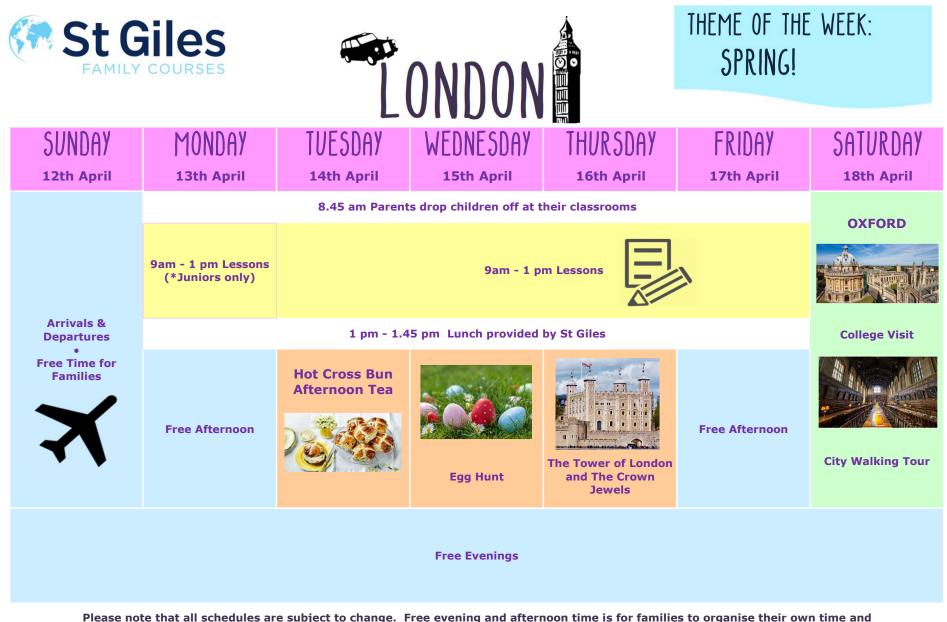

Please note that all schedules are subject to change. Free evening and afternoon time is for families to organise their own time and activities in London. Please note that some activities and excursions will require families to travel on public transport and families are advised to purchase a London Underground pass for this purpose.