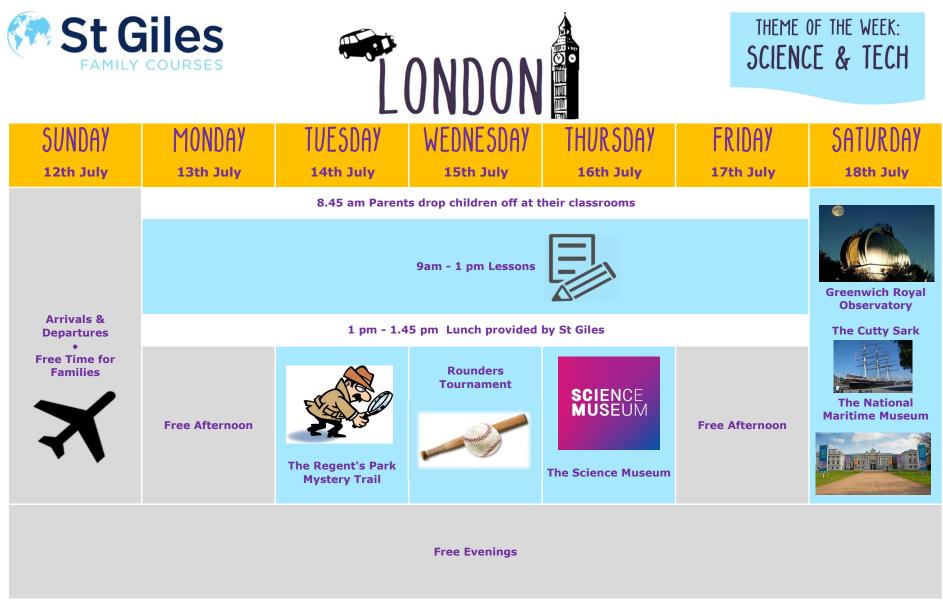

Please note that all schedules are subject to change. Free evening and afternoon time is for families to organise their own time and activities in London. Please note that some activities and excursions will require families to travel on public transport and families are advised to purchase a London Underground pass for this purpose.





Please note that all schedules are subject to change. Free evening and afternoon time is for families to organise their own time and activities in London. Please note that some activities and excursions will require families to travel on public transport and families are advised to purchase a London Underground pass for this purpose.



Please note that all schedules are subject to change. Free evening and afternoon time is for families to organise th