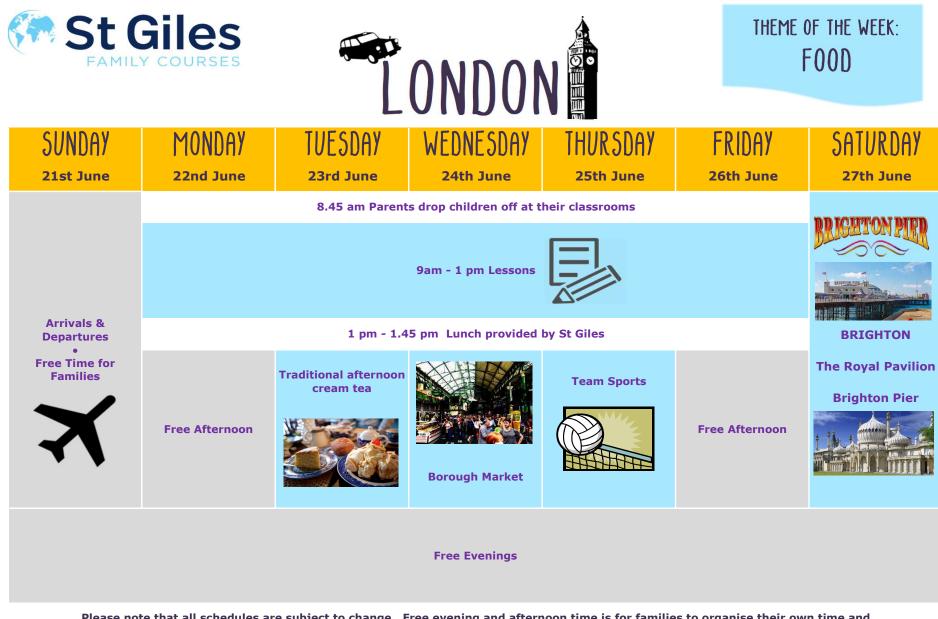

Please note that all schedules are subject to change. Free evening and afternoon time is for families to organise their own time and activities in London. Please note that some activities and excursions will require families to travel on public transport and families are advised to purchase a London Underground pass for this purpose.