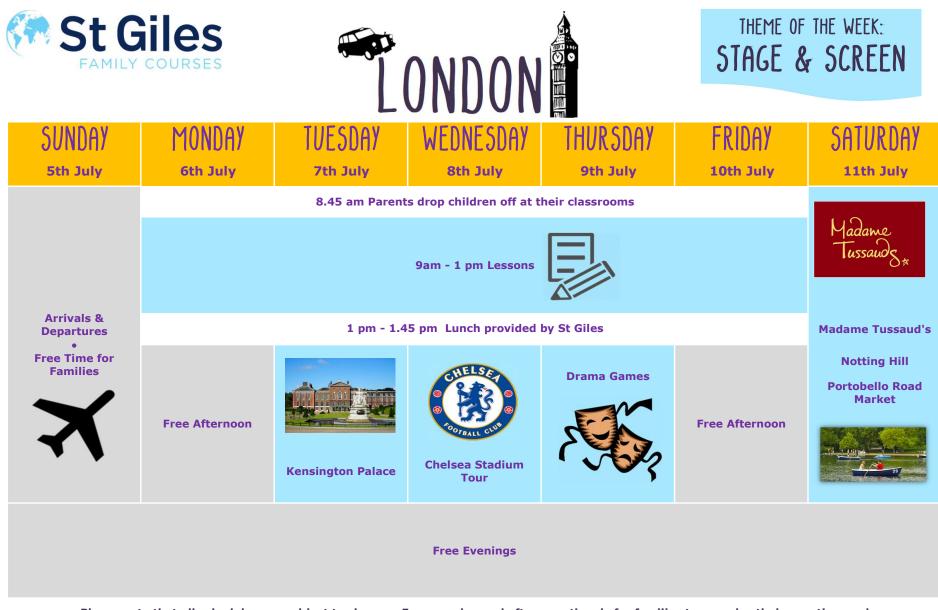

Please note that all schedules are subject to change. Free evening and afternoon time is for families to organise their own time and activities in London. Please note that some activities and excursions will require families to travel on public transport and families are advised to purchase a London Underground pass for this purpose.