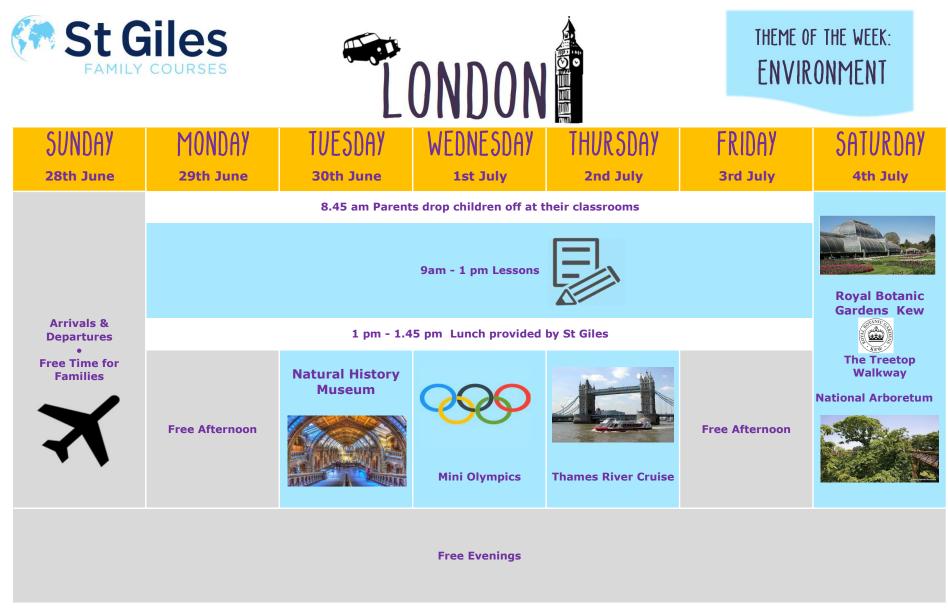

Please note that all schedules are subject to change. Free evening and afternoon time is for families to organise their own time and activities in London. Please note that some activities and excursions will require families to travel on public transport and families are advised to purchase a London Underground pass for this purpose.